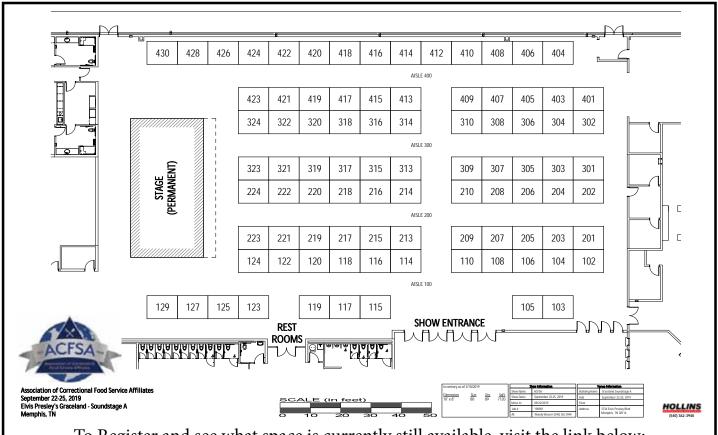

# Association of Correctional Food Service Affiliates 2019 Annual Vendor Showcase Tuesday, September 24, 2019 ~ The Soundstage at Graceland

To Register and see what space is currently still available, visit the link below:

www.floorplangenie.com/Events/fpg\_ACFSA/ACFSA2019/Public/splash.aspx

ACFSA Show Manager - Amber Ardizone Amber@emaoffice.com - (818) 843-6608

ACFSA PO Box 10065 Burbank, CA 91510 www.ACFSA.org