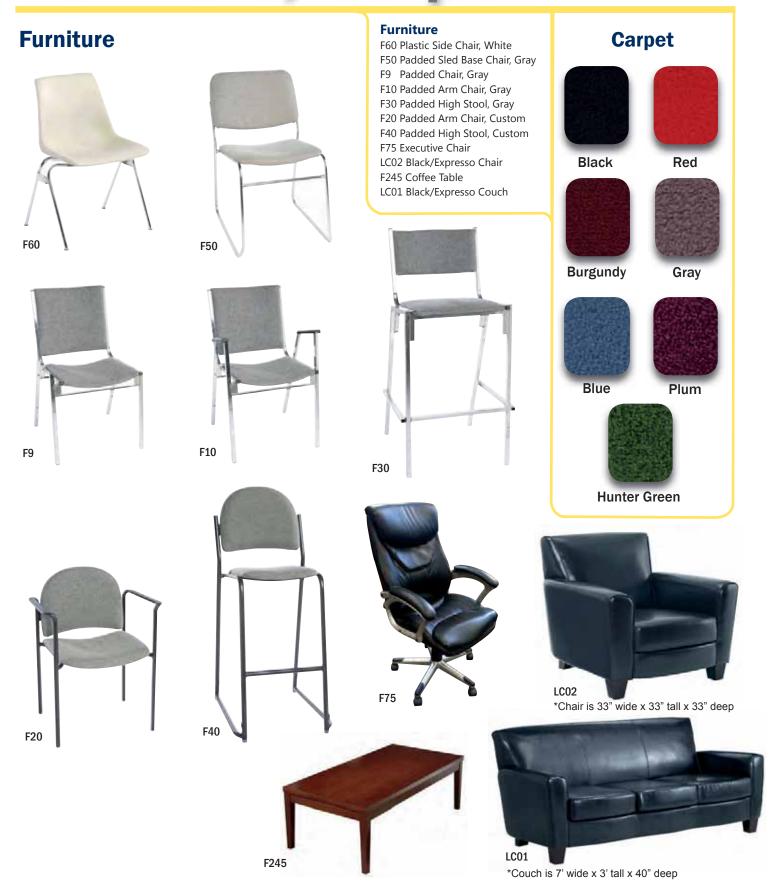

# FURNITURE/CARPET RENTAL ORDER FORM

Discount prices only apply to orders received with full payment by the discount deadline date listed on the general information page. All charges for equipment and/or services are payable in advance or when placing order at show site. Orders will not be processed without payment. For your convenience, MasterCard, American Express, Visa and Discover will be accepted. Fax orders will be accepted with enclosed credit card authorization form only. Charges for rental items listed below are for the duration of the show, and include delivery and removal. Cancellation of equipment delivered will be subject to a 100% cancellation charge for labor involved. Orders received after the deadline are subject to availability.

| ITEM QTY      |                                                                   | DISCOUNT<br>RATES | STANDARD AMOUNT<br>RATES | ITEM C | <b>ΣΤΥ</b>                                       | DISCOUNT<br>RATES   | STANDARD AMOUNT |
|---------------|-------------------------------------------------------------------|-------------------|--------------------------|--------|--------------------------------------------------|---------------------|-----------------|
|               | FURNITUR                                                          | RE                |                          |        | DRAPED DISPLA                                    | Y TABLE             |                 |
| F60           | Plastic Side Chair (White)                                        | 35.85             | 46.60                    | F110   | 4' Table – 30" high                              | 64.70               | 84.15           |
| F50           | _ Padded Sled Base Chair (Gray)                                   | 46.80             | 60.80                    | F120   | 6' Table – 30" high                              | 77.85               | 101.20          |
| F9            | _ Padded Chair (Gray)                                             | 46.80             | 60.80                    | F130   | 8' Table – 30" high                              | 90.95               | 118.25          |
| F10           | _ Padded Arm Chair (Gray)                                         | 50.70             | 65.95                    | F140   | 4' Table – 42" Counter high                      | 80.45               | 104.60          |
| F20           | _ Custom Padded Arm Chair                                         | 59.90             | 77.85                    | F150   | 6' Table – 42" Counter high                      | 93.55               | 121.65          |
| F30           | _ Padded High Stool (Gray)                                        | 57.30             | 74.45                    | F160   | 8' Table – 42" Counter high                      | 106.70              | 138.70          |
| F40           | _ Custom Padded High Stool                                        | 75.20             | 97.75                    | F170   | 4th side table drape                             | 27.10               | 35.25           |
| LC01          | _ Leather Couch                                                   | 495.00            | 643.50                   |        |                                                  |                     |                 |
| LC02          | _ Leather Chair                                                   | 310.00            | 406.00                   |        | :□RED □BLUE □TEAL □BUR                           |                     |                 |
| F245          | _ Coffee Table                                                    | 195.00            | 253.50                   | □PLUM  | $\square$ Gray $\square$ black $\square$ white   | □ GOLD □            | ☐ EXPO GREEN    |
| F75           | _ Executive Chair                                                 | 195.00            | 253.50                   |        |                                                  |                     |                 |
|               |                                                                   |                   |                          |        | UNDRAPED DISPL                                   | AY TABL             | E               |
|               |                                                                   |                   |                          | F190   | 4' Table – 30" high                              | 41.55               | 54.00           |
|               | CARPET                                                            |                   |                          | F200   | 6' Table – 30" high                              | 50.70               | 65.95           |
| C10           | 9' X 10'                                                          | 144 95            | 188.45                   | F210   | 8' Table – 30" high                              | 60.35               | 78.45           |
| C20           | 9' X 20'                                                          |                   | 370.00                   | F220_  | 4' Table – 42" Counter high                      | 45.05               | 58.55           |
| C30           | 9' X 30'                                                          |                   | 553.30                   | F230   | 6' Table – 42" Counter high                      | 53.35               | 69.35           |
| C40           | _ 9' X 40'                                                        |                   | 743.50                   | F240   | 8' Table – 42" Counter high                      | 65.15               | 84.70           |
| C50           | 9' X Per 10' increment                                            |                   | 188.45                   |        | 30" Diameter Pedestal Table (Gray                | ·)90.05             | 117.10          |
|               |                                                                   |                   |                          | F      | F80 □ 18" High F90 □ 30" High                    | F100 🗆 4            | 12" High        |
|               | <b>PET</b> (Indicate Dimensions for Speci<br>                     | -                 |                          |        | TABLE RISERS COVE                                | RED WHI             | ITE             |
| COLORG        |                                                                   | CDEEN F           | l pup cun py             |        | (Riser Dimension: 10" W                          |                     |                 |
| COLORS:       | □ RED □ BLUE □ HUNTER □ PLUM □ GRAY □                             | GREEN L<br>JBLACK | BURGUNDY                 | F260   | 6' Long riser                                    | -                   | 45.70           |
|               | LI PLOM LI GRAY L                                                 | J BLACK           |                          | F270   | 8' Long riser                                    |                     | 55.25           |
| A 400 G       | armet is required for all booths is                               | waau than 2       | O' ou fou booths         |        | ·y · ·                                           |                     |                 |
| Area C        | arpet is required for all booths la<br>configured as islands or p | -                 |                          |        | CDECIAL DRADE BAC                                | VCDOLINI            | DC              |
|               | configured as islands of p                                        | eiiiisula ai e    | as.                      | =000   | SPECIAL DRAPE BAC                                |                     |                 |
| DADDING       | AND VISQUEEN (90 sq. ft. min.)                                    |                   |                          | F280   | 3' H. Background/per ft                          |                     | 11.35           |
|               | 'X' Carpet padding/per                                            | saft 1            | .20 1.55                 | F290   | 8' H. Background/per ft                          | 9.60                | 12.50           |
|               | _ ' X' Visqueen covering/p                                        |                   |                          |        | : □RED □BLUE □TEAL □BUR<br>□GRAY □BLACK □WHITE □ |                     |                 |
|               |                                                                   |                   |                          | LIFLOW | *Show colors will be given when                  |                     |                 |
|               |                                                                   |                   |                          |        | _                                                |                     | <b>6</b>        |
|               |                                                                   |                   |                          |        | 4                                                | 7.20 <i>7</i> 0 147 | `               |
|               |                                                                   |                   |                          |        | TOTA                                             | AL ORDEF            | ₹               |
|               |                                                                   |                   |                          |        |                                                  |                     |                 |
| NAME OF CON   | IVENTION ACFSA 2016                                               |                   |                          |        | BOC                                              | TH #                |                 |
| exhibiting co | MPANY                                                             |                   |                          |        | _ PHONE # FAX #                                  | ·                   |                 |
| ADDRESS       |                                                                   |                   | CITY                     |        | STATEZIP _                                       |                     |                 |
| EMAIL ORDER ( | Confirmation & Invoice to                                         |                   |                          |        |                                                  |                     |                 |
| CONTACTALL    | AF.                                                               |                   |                          |        | D.1                                              |                     |                 |
| Contact Nan   | /IC                                                               |                   |                          |        | DATE                                             |                     |                 |

# Furniture/Carpet