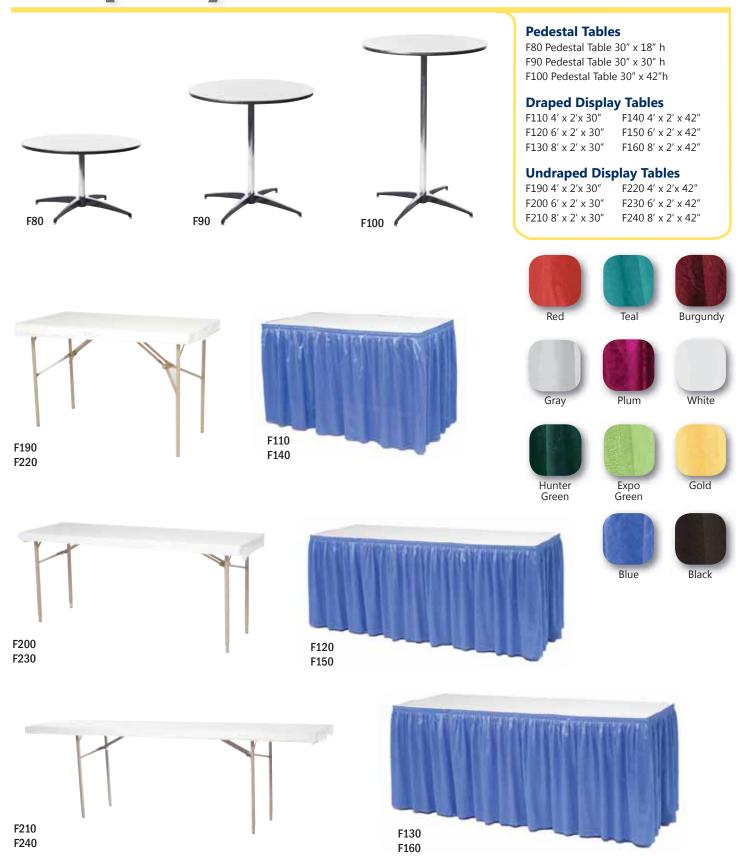

# FURNITURE/CARPET RENTAL ORDER FORM

Discount prices only apply to orders received with full payment by the discount deadline date listed on the general information page. All charges for equipment and/or services are payable in advance or when placing order at show site. Orders will not be processed without payment. For your convenience, MasterCard, American Express, Visa and Discover will be accepted. Fax orders will be accepted with enclosed credit card authorization form only. Charges for rental items listed below are for the duration of the show, and include delivery and removal. Cancellation of equipment delivered will be subject to a 100% cancellation charge for labor involved. Orders received after the deadline are subject to availability.

| ITEM QTY      |                                                                   | DISCOUNT<br>RATES | STANDARD AMOUNT<br>RATES | ITEM C | <b>ΣΤΥ</b>                                       | DISCOUNT<br>RATES   | STANDARD AMOUNT |
|---------------|-------------------------------------------------------------------|-------------------|--------------------------|--------|--------------------------------------------------|---------------------|-----------------|
|               | FURNITUR                                                          | RE                |                          |        | DRAPED DISPLA                                    | Y TABLE             |                 |
| F60           | Plastic Side Chair (White)                                        | 35.85             | 46.60                    | F110   | 4' Table – 30" high                              | 64.70               | 84.15           |
| F50           | _ Padded Sled Base Chair (Gray)                                   | 46.80             | 60.80                    | F120   | 6' Table – 30" high                              | 77.85               | 101.20          |
| F9            | _ Padded Chair (Gray)                                             | 46.80             | 60.80                    | F130   | 8' Table – 30" high                              | 90.95               | 118.25          |
| F10           | _ Padded Arm Chair (Gray)                                         | 50.70             | 65.95                    | F140   | 4' Table – 42" Counter high                      | 80.45               | 104.60          |
| F20           | _ Custom Padded Arm Chair                                         | 59.90             | 77.85                    | F150   | 6' Table – 42" Counter high                      | 93.55               | 121.65          |
| F30           | _ Padded High Stool (Gray)                                        | 57.30             | 74.45                    | F160   | 8' Table – 42" Counter high                      | 106.70              | 138.70          |
| F40           | _ Custom Padded High Stool                                        | 75.20             | 97.75                    | F170   | 4th side table drape                             | 27.10               | 35.25           |
| LC01          | _ Leather Couch                                                   | 495.00            | 643.50                   |        |                                                  |                     |                 |
| LC02          | _ Leather Chair                                                   | 310.00            | 406.00                   |        | :□RED □BLUE □TEAL □BUR                           |                     |                 |
| F245          | _ Coffee Table                                                    | 195.00            | 253.50                   | □PLUM  | $\square$ Gray $\square$ black $\square$ white   | □ GOLD □            | ☐ EXPO GREEN    |
| F75           | _ Executive Chair                                                 | 195.00            | 253.50                   |        |                                                  |                     |                 |
|               |                                                                   |                   |                          |        | UNDRAPED DISPL                                   | AY TABL             | E               |
|               |                                                                   |                   |                          | F190   | 4' Table – 30" high                              | 41.55               | 54.00           |
|               | CARPET                                                            |                   |                          | F200   | 6' Table – 30" high                              | 50.70               | 65.95           |
| C10           | 9' X 10'                                                          | 144 95            | 188.45                   | F210   | 8' Table – 30" high                              | 60.35               | 78.45           |
| C20           | 9' X 20'                                                          |                   | 370.00                   | F220_  | 4' Table – 42" Counter high                      | 45.05               | 58.55           |
| C30           | 9' X 30'                                                          |                   | 553.30                   | F230   | 6' Table – 42" Counter high                      | 53.35               | 69.35           |
| C40           | _ 9' X 40'                                                        |                   | 743.50                   | F240   | 8' Table – 42" Counter high                      | 65.15               | 84.70           |
| C50           | 9' X Per 10' increment                                            |                   | 188.45                   |        | 30" Diameter Pedestal Table (Gray                | ·)90.05             | 117.10          |
|               |                                                                   |                   |                          | F      | F80 □ 18" High F90 □ 30" High                    | F100 🗆 4            | 12" High        |
|               | <b>PET</b> (Indicate Dimensions for Speci<br>                     | -                 |                          |        | TABLE RISERS COVE                                | RED WHI             | ITE             |
| COLORG        |                                                                   | CDEEN F           | l pup cun py             |        | (Riser Dimension: 10" W                          |                     |                 |
| COLORS:       | □ RED □ BLUE □ HUNTER □ PLUM □ GRAY □                             | GREEN L<br>JBLACK | BURGUNDY                 | F260   | 6' Long riser                                    | -                   | 45.70           |
|               | LI PLOM LI GRAY L                                                 | J BLACK           |                          | F270   | 8' Long riser                                    |                     | 55.25           |
| A 400 G       | armet is required for all booths is                               | waau than 2       | O' ou fou booths         |        | ·y · ·                                           |                     |                 |
| Area C        | arpet is required for all booths la<br>configured as islands or p | -                 |                          |        | CDECIAL DRADE BAC                                | VCDOLINI            | DC              |
|               | configured as islands of p                                        | eiiiisula ai e    | as.                      | =000   | SPECIAL DRAPE BAC                                |                     |                 |
| DADDING       | AND VISQUEEN (90 sq. ft. min.)                                    |                   |                          | F280   | 3' H. Background/per ft                          |                     | 11.35           |
|               | 'X' Carpet padding/per                                            | saft 1            | .20 1.55                 | F290   | 8' H. Background/per ft                          | 9.60                | 12.50           |
|               | _ ' X' Visqueen covering/p                                        |                   |                          |        | : □RED □BLUE □TEAL □BUR<br>□GRAY □BLACK □WHITE □ |                     |                 |
|               |                                                                   |                   |                          | LIFLOW | *Show colors will be given when                  |                     |                 |
|               |                                                                   |                   |                          |        | _                                                |                     | <b>6</b>        |
|               |                                                                   |                   |                          |        | 4                                                | 7.20 <i>7</i> 0 147 | `               |
|               |                                                                   |                   |                          |        | TOTA                                             | AL ORDEF            | ₹               |
|               |                                                                   |                   |                          |        |                                                  |                     |                 |
| NAME OF CON   | IVENTION ACFSA 2016                                               |                   |                          |        | BOC                                              | TH #                |                 |
| exhibiting co | MPANY                                                             |                   |                          |        | _ PHONE # FAX #                                  | ·                   |                 |
| ADDRESS       |                                                                   |                   | CITY                     |        | STATEZIP _                                       |                     |                 |
| EMAIL ORDER ( | Confirmation & Invoice to                                         |                   |                          |        |                                                  |                     |                 |
| CONTACTALL    | AF.                                                               |                   |                          |        | D.1                                              |                     |                 |
| Contact Nan   | /IC                                                               |                   |                          |        | DATE                                             |                     |                 |

# Display Tables

620 Shenandoah Avenue | St. Louis, MO 63104 Phone 314-534-8500 | Fax 314-534-8050 Exhibitor.Services@heritagesvs.com