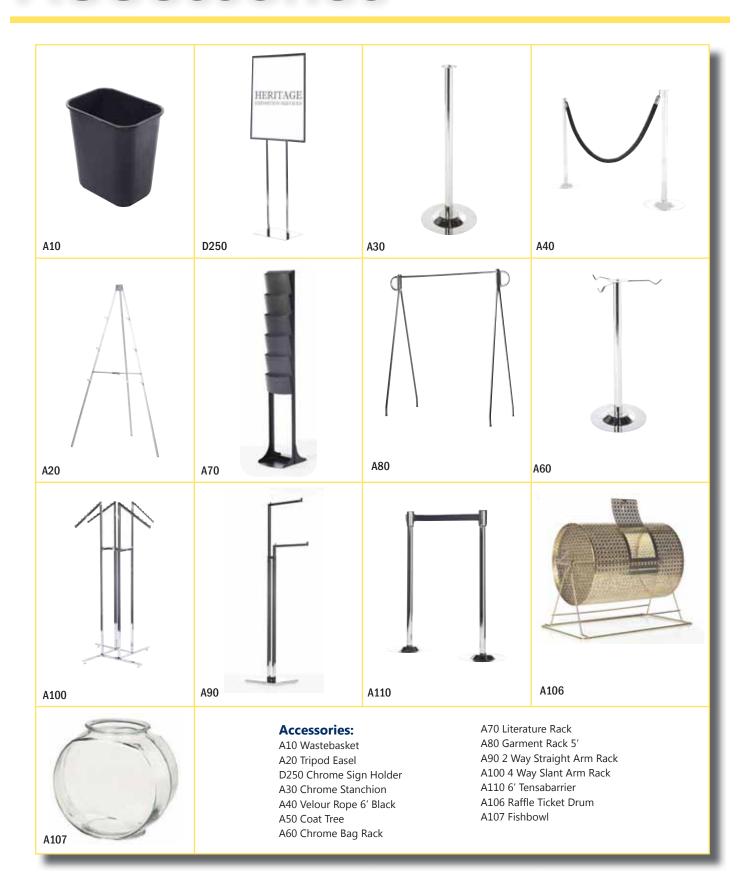

# ACCESSORIES/DISPLAY RENTAL ORDER FORM

Discount prices only apply to orders received with full payment by the discount deadline date listed on the general information page. All charges for equipment and/or services are payable in advance or when placing order at show site. Orders will not be processed without payment. For your convenience, MasterCard, American Express, Visa and Discover will be accepted. Fax / Email orders will only be accepted with enclosed credit card authorization form. Charges for rental items listed below are for the duration of the show, and include delivery and removal. Cancellation of equipment delivered will be subject to a 100% cancellation charge for labor involved. Orders received after the deadline are subject to availability.

| ITEM QTY      |                          | DISCOUNT<br>RATES | STANDARD AMOUNT<br>RATES | ITEM QTY #                             | DISCOUNT<br>RATES | STANDARD AMOUNT<br>RATES |
|---------------|--------------------------|-------------------|--------------------------|----------------------------------------|-------------------|--------------------------|
|               | ACCESSO                  | DIEC              |                          | DISPLAY                                |                   |                          |
| A10           | -Wastebasket             |                   | 16.35                    | D10Pegboard Panels (4'x8')             | 125.95            | 163.70                   |
| A20           | _Tripod Easels           | 21.00             | 27.30                    | D11Pegboard 6" Single Hook             | 6.30              | 8.20                     |
| D250          | _Chrome Sign Holder      | 77.40             | 100.60                   | D12——Pegboard 8" Single Hook           | 7.35              | 9.55                     |
| A30           | _Chrome Stanchion        | 15.75             | 20.45                    | D20——Tackboard Panels (4'x8')          | 94.45             | 122.80                   |
| A40           | -Velour Rope 6' Black    | 15.75             | 20.45                    | ☐ Horiz. ☐ Vert.                       |                   |                          |
| A50           | _Coat Tree               | 45.65             | 59.35                    | D31Fabric Impact Panel 1 Meter x 8     | 230.90            | 300.17                   |
| A60           | _Chrome Bag Rack         | 45.65             | 59.35                    | D40——Gridwall 2'x8' Black              | 86.05             | 111.85                   |
| A70           | _Literature Rack         | 89.20             | 115.95                   | D60——Gridwall 6" Single Hook           | 6.30              | 8.20                     |
| A80           | _Garment Rack 5'         | 48.95             | 63.65                    | D70——Gridwall 8" Single Hook           | 7.35              | 9.55                     |
| A90           | _2 Way Straight Arm Rack | 67.15             | 87.30                    | D50——Slatwall 1 Meter x 8              | 115.45            | 150.05                   |
| A100          | _4 Way Slant Arm Rack    | 75.20             | 97.75                    | D120——Slatwall Waterwalls Hooks        | 18.90             | 24.55                    |
| A106          | _Raffle Ticket Drum      | 55.70             | 71.50                    | D121——Slatwall 8" Bracket              | 7.35              | 9.55                     |
| A107          | _Fishbowl                | 20.00             | 26.00                    | D130——Shelf 1 meter wide               | 31.50             | 40.95                    |
| A110          | _6′ Tensabarrier         | 71.35             | 92.75                    | D210——Acrylic Holder                   | 13.10             | 17.05                    |
|               |                          |                   |                          | D220——Arm Light                        | 28.00             | 36.40                    |
|               |                          |                   |                          | D140——4' Full View Showcase            | 278.10            | 361.50                   |
|               |                          |                   |                          | D150——6' Full View Showcase            | 299.10            | 388.80                   |
|               |                          |                   |                          | D160——4' Quarter View Showcase         | 236.10            | 306.95                   |
|               |                          |                   |                          | D170——6' Quarter View Showcase         | 265.85            | 345.60                   |
|               |                          |                   |                          | MD20——Counter 1 Meter                  | 293.85            | 382.00                   |
|               |                          |                   |                          | MD21——Counter 2 Meter                  | 411.00            | 534.40                   |
|               |                          |                   |                          | MD22——Curved Counter 1 Meter           | 323.24            | 420.20                   |
|               |                          |                   |                          | ☐ Black Fabric ☐ Gray Fabric           | □White P\         | /C                       |
|               |                          |                   |                          | MD60——Counter Lock                     | 16.60             | 21.60                    |
|               |                          |                   |                          | Counter Doors / Locks Not Availab      | le on Curve       | d Counter                |
|               |                          |                   |                          | MD30——Cabinet 1 Meter (White/ Lockable | )352.62           | 458.41                   |
|               |                          |                   |                          |                                        | 7.28              | % Tax                    |
|               |                          |                   |                          |                                        | TOTAL C           | ORDER                    |
| NAME OF CON   | VENTION ACFSA 2016       |                   |                          | BOC                                    | )TH #             |                          |
| EXHIBITING CO | MPANY                    |                   |                          | PHONE # FAX #                          |                   |                          |
| ADDRESS       |                          |                   | CITY                     | STATE ZIP                              |                   |                          |
|               |                          |                   |                          | 5711221                                |                   |                          |
| CONTACT NAM   | E.                       |                   |                          | DATE                                   |                   |                          |

# Accessories