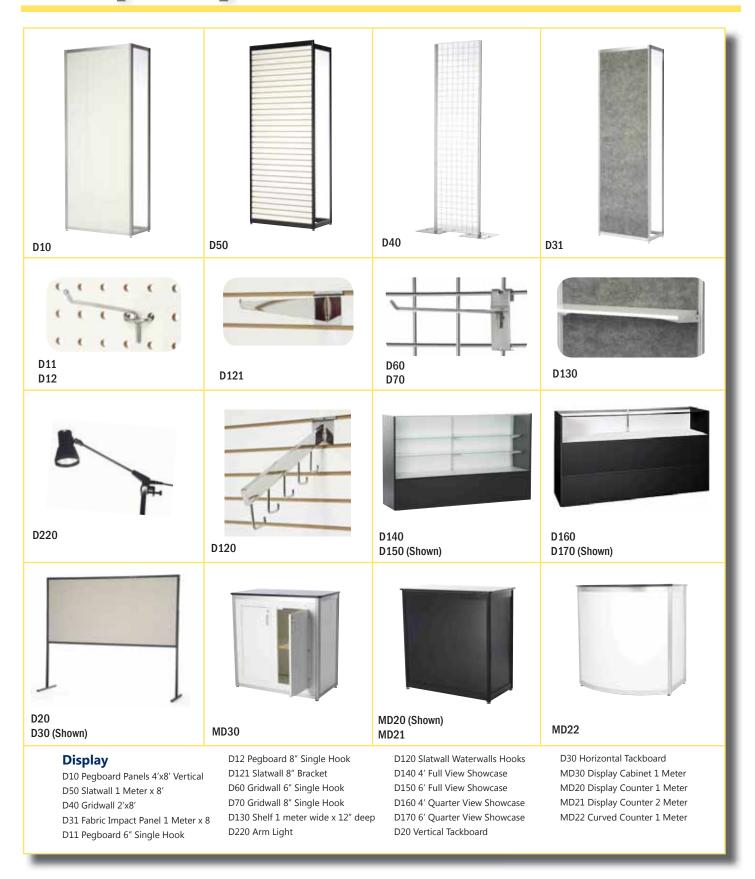

# ACCESSORIES/DISPLAY RENTAL ORDER FORM

Discount prices only apply to orders received with full payment by the discount deadline date listed on the general information page. All charges for equipment and/or services are payable in advance or when placing order at show site. Orders will not be processed without payment. For your convenience, MasterCard, American Express, Visa and Discover will be accepted. Fax / Email orders will only be accepted with enclosed credit card authorization form. Charges for rental items listed below are for the duration of the show, and include delivery and removal. Cancellation of equipment delivered will be subject to a 100% cancellation charge for labor involved. Orders received after the deadline are subject to availability.

| ITEM QTY      |                          | DISCOUNT<br>RATES | STANDARD AMOUNT<br>RATES | ITEM QTY #                             | DISCOUNT<br>RATES | STANDARD AMOUNT<br>RATES |
|---------------|--------------------------|-------------------|--------------------------|----------------------------------------|-------------------|--------------------------|
|               | ACCESSO                  | DIEC              |                          | DISPLAY                                |                   |                          |
| A10           | -Wastebasket             |                   | 16.35                    | D10Pegboard Panels (4'x8')             | 125.95            | 163.70                   |
| A20           | _Tripod Easels           | 21.00             | 27.30                    | D11Pegboard 6" Single Hook             | 6.30              | 8.20                     |
| D250          | _Chrome Sign Holder      | 77.40             | 100.60                   | D12——Pegboard 8" Single Hook           | 7.35              | 9.55                     |
| A30           | _Chrome Stanchion        | 15.75             | 20.45                    | D20——Tackboard Panels (4'x8')          | 94.45             | 122.80                   |
| A40           | -Velour Rope 6' Black    | 15.75             | 20.45                    | ☐ Horiz. ☐ Vert.                       |                   |                          |
| A50           | _Coat Tree               | 45.65             | 59.35                    | D31Fabric Impact Panel 1 Meter x 8     | 230.90            | 300.17                   |
| A60           | _Chrome Bag Rack         | 45.65             | 59.35                    | D40——Gridwall 2'x8' Black              | 86.05             | 111.85                   |
| A70           | _Literature Rack         | 89.20             | 115.95                   | D60——Gridwall 6" Single Hook           | 6.30              | 8.20                     |
| A80           | _Garment Rack 5'         | 48.95             | 63.65                    | D70——Gridwall 8" Single Hook           | 7.35              | 9.55                     |
| A90           | _2 Way Straight Arm Rack | 67.15             | 87.30                    | D50——Slatwall 1 Meter x 8              | 115.45            | 150.05                   |
| A100          | _4 Way Slant Arm Rack    | 75.20             | 97.75                    | D120——Slatwall Waterwalls Hooks        | 18.90             | 24.55                    |
| A106          | _Raffle Ticket Drum      | 55.70             | 71.50                    | D121——Slatwall 8" Bracket              | 7.35              | 9.55                     |
| A107          | _Fishbowl                | 20.00             | 26.00                    | D130——Shelf 1 meter wide               | 31.50             | 40.95                    |
| A110          | _6′ Tensabarrier         | 71.35             | 92.75                    | D210——Acrylic Holder                   | 13.10             | 17.05                    |
|               |                          |                   |                          | D220——Arm Light                        | 28.00             | 36.40                    |
|               |                          |                   |                          | D140——4' Full View Showcase            | 278.10            | 361.50                   |
|               |                          |                   |                          | D150——6' Full View Showcase            | 299.10            | 388.80                   |
|               |                          |                   |                          | D160——4' Quarter View Showcase         | 236.10            | 306.95                   |
|               |                          |                   |                          | D170——6' Quarter View Showcase         | 265.85            | 345.60                   |
|               |                          |                   |                          | MD20——Counter 1 Meter                  | 293.85            | 382.00                   |
|               |                          |                   |                          | MD21——Counter 2 Meter                  | 411.00            | 534.40                   |
|               |                          |                   |                          | MD22——Curved Counter 1 Meter           | 323.24            | 420.20                   |
|               |                          |                   |                          | ☐ Black Fabric ☐ Gray Fabric           | □White P\         | /C                       |
|               |                          |                   |                          | MD60——Counter Lock                     | 16.60             | 21.60                    |
|               |                          |                   |                          | Counter Doors / Locks Not Availab      | le on Curve       | d Counter                |
|               |                          |                   |                          | MD30——Cabinet 1 Meter (White/ Lockable | )352.62           | 458.41                   |
|               |                          |                   |                          |                                        | 7.28              | % Tax                    |
|               |                          |                   |                          |                                        | TOTAL C           | ORDER                    |
| NAME OF CON   | VENTION ACFSA 2016       |                   |                          | BOC                                    | )TH #             |                          |
| EXHIBITING CO | MPANY                    |                   |                          | PHONE # FAX #                          |                   |                          |
| ADDRESS       |                          |                   | CITY                     | STATE ZIP                              |                   |                          |
|               |                          |                   |                          | 5711221                                |                   |                          |
| CONTACT NAM   | E.                       |                   |                          | DATE                                   |                   |                          |

# Display

620 Shenandoah Avenue | St. Louis, MO 63104 Phone 314-534-8500 | Fax 314-534-8050 Exhibitor.Services@heritagesvs.com

# Modular Displays

MDO1 Modular Hardwall Display Package 1

MDO2 Modular Hardwall Display Package 2

MDO3 Modular Hardwall Display Package 3

MDO4 Modular Hardwall Display Package 4

MD05 Modular Hardwall Display Package 5