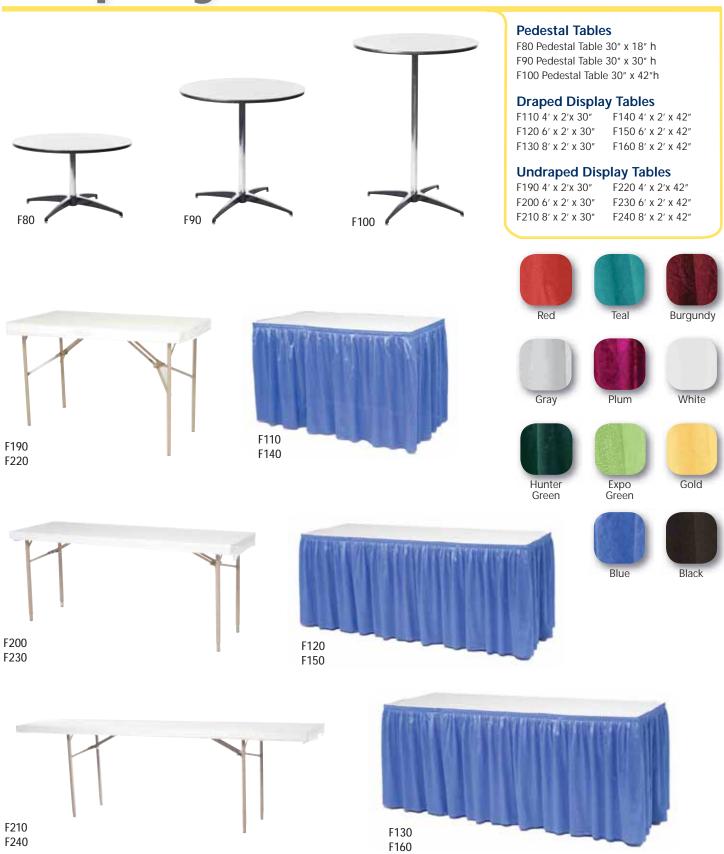

# Display Tables

| ITEM QT |                                                     | STANDARD AMOUNT   | ITEM QTY                                                                                                                                                                                                                                                                                                                                                                                                                                                                                                                                                                                                                                                                                                                                                                                                                                                                |                 | STANDARD AMOUNT |
|---------|-----------------------------------------------------|-------------------|-------------------------------------------------------------------------------------------------------------------------------------------------------------------------------------------------------------------------------------------------------------------------------------------------------------------------------------------------------------------------------------------------------------------------------------------------------------------------------------------------------------------------------------------------------------------------------------------------------------------------------------------------------------------------------------------------------------------------------------------------------------------------------------------------------------------------------------------------------------------------|-----------------|-----------------|
| #       | RATES                                               | RATES             | #                                                                                                                                                                                                                                                                                                                                                                                                                                                                                                                                                                                                                                                                                                                                                                                                                                                                       | RATES           | RATES           |
|         | FURNITURE                                           |                   | DRAPED DISP                                                                                                                                                                                                                                                                                                                                                                                                                                                                                                                                                                                                                                                                                                                                                                                                                                                             |                 |                 |
| F60     | Plastic Side Chair (White)33.50                     | 43.55             | F1104' Table – 30" high                                                                                                                                                                                                                                                                                                                                                                                                                                                                                                                                                                                                                                                                                                                                                                                                                                                 |                 | 78.65           |
| F50     | Padded Sled Base Chair (Gray)43.75                  | 56.85             | F1206' Table – 30" high                                                                                                                                                                                                                                                                                                                                                                                                                                                                                                                                                                                                                                                                                                                                                                                                                                                 |                 | 94.60           |
| F9      | Padded Chair (Gray)43.75                            | 56.85             | F130 8' Table – 30" high                                                                                                                                                                                                                                                                                                                                                                                                                                                                                                                                                                                                                                                                                                                                                                                                                                                |                 | 110.50          |
| F10     | Padded Arm Chair (Gray)47.40                        | 61.65             | F1404' Table – 42" Counter high                                                                                                                                                                                                                                                                                                                                                                                                                                                                                                                                                                                                                                                                                                                                                                                                                                         |                 | 97.75           |
| F20     | Custom Padded Arm Chair56.00                        | 72.80             | F1506' Table – 42" Counter high                                                                                                                                                                                                                                                                                                                                                                                                                                                                                                                                                                                                                                                                                                                                                                                                                                         |                 | 113.70          |
| F30     | Padded High Stool (Gray)53.55                       | 69.60             | F160 8' Table – 42" Counter high                                                                                                                                                                                                                                                                                                                                                                                                                                                                                                                                                                                                                                                                                                                                                                                                                                        |                 | 129.65          |
| F40     | Custom Padded High Stool70.30                       | 91.40             | F1704th side table drape                                                                                                                                                                                                                                                                                                                                                                                                                                                                                                                                                                                                                                                                                                                                                                                                                                                | 25.35           | 32.95           |
| LC01    | Leather Couch                                       | 643.50            |                                                                                                                                                                                                                                                                                                                                                                                                                                                                                                                                                                                                                                                                                                                                                                                                                                                                         |                 |                 |
| LC02    | Leather Chair                                       | 406.00            | COLORS: RED BLUE TEAL B                                                                                                                                                                                                                                                                                                                                                                                                                                                                                                                                                                                                                                                                                                                                                                                                                                                 |                 |                 |
| F245    | Coffee Table                                        | 253.50            | □PLUM □GRAY □BLACK □WHIT                                                                                                                                                                                                                                                                                                                                                                                                                                                                                                                                                                                                                                                                                                                                                                                                                                                | E LIGOLD L      | J EXPO GREEN    |
| F75     |                                                     | 253.50            |                                                                                                                                                                                                                                                                                                                                                                                                                                                                                                                                                                                                                                                                                                                                                                                                                                                                         |                 | _               |
|         | 30" Diameter Pedestal Table (Gray) 84.20            | 109.45            | UNDRAPED DIS                                                                                                                                                                                                                                                                                                                                                                                                                                                                                                                                                                                                                                                                                                                                                                                                                                                            |                 |                 |
| I       | <sup>-</sup> 80 □ 18" High F90 □ 30" High F100 □ 42 | 2" High           | F190 4' Table – 30" high                                                                                                                                                                                                                                                                                                                                                                                                                                                                                                                                                                                                                                                                                                                                                                                                                                                |                 |                 |
|         |                                                     |                   | F200 6' Table – 30" high                                                                                                                                                                                                                                                                                                                                                                                                                                                                                                                                                                                                                                                                                                                                                                                                                                                |                 |                 |
|         |                                                     |                   | F210 8' Table – 30" high                                                                                                                                                                                                                                                                                                                                                                                                                                                                                                                                                                                                                                                                                                                                                                                                                                                |                 |                 |
|         | CARPET                                              |                   | F220 4' Table – 42" Counter high                                                                                                                                                                                                                                                                                                                                                                                                                                                                                                                                                                                                                                                                                                                                                                                                                                        |                 |                 |
| C10     | 9' X 10'126.05                                      | 163.90            | F2306' Table – 42" Counter high                                                                                                                                                                                                                                                                                                                                                                                                                                                                                                                                                                                                                                                                                                                                                                                                                                         |                 |                 |
| C20     | 9' X 20'247.50                                      | 321.10            | F240 8' Table – 42" Counter high                                                                                                                                                                                                                                                                                                                                                                                                                                                                                                                                                                                                                                                                                                                                                                                                                                        | 60.90           | 79.15           |
| C30     | 9' X 30'370.10                                      | 481.10            |                                                                                                                                                                                                                                                                                                                                                                                                                                                                                                                                                                                                                                                                                                                                                                                                                                                                         |                 |                 |
| C40     | 9' X 40'497.30                                      | 646.50            | TABLE RISERS CO                                                                                                                                                                                                                                                                                                                                                                                                                                                                                                                                                                                                                                                                                                                                                                                                                                                         | VERED WHI       | TE              |
| C50     | 9' X Per 10' increment126.05                        | 163.90            | (Riser Dimension: 10                                                                                                                                                                                                                                                                                                                                                                                                                                                                                                                                                                                                                                                                                                                                                                                                                                                    | " Wide x 8" hig | Jh)             |
|         |                                                     |                   | F250 4' Long riser                                                                                                                                                                                                                                                                                                                                                                                                                                                                                                                                                                                                                                                                                                                                                                                                                                                      | 26.75           | 34.75           |
|         | ARPET (Indicate Dimensions for Special Size Carpe   |                   | F260 6' Long riser                                                                                                                                                                                                                                                                                                                                                                                                                                                                                                                                                                                                                                                                                                                                                                                                                                                      | 32.85           | 42.70           |
| C60     | _,, X, per sq. ft. (100 sq. ft. min.) 2.15          | 2.75              | F270 8' Long riser                                                                                                                                                                                                                                                                                                                                                                                                                                                                                                                                                                                                                                                                                                                                                                                                                                                      | 39.75           | 51.65           |
|         |                                                     |                   |                                                                                                                                                                                                                                                                                                                                                                                                                                                                                                                                                                                                                                                                                                                                                                                                                                                                         |                 |                 |
| COLORS  | : □red blue □hunter green □bl                       | JRGUNDY           | SPECIAL DRAPE B                                                                                                                                                                                                                                                                                                                                                                                                                                                                                                                                                                                                                                                                                                                                                                                                                                                         | ACKGROUN        | DS              |
|         | □ PLUM □ GRAY □ BLACK                               |                   | F280 3' H. Background/per ft.                                                                                                                                                                                                                                                                                                                                                                                                                                                                                                                                                                                                                                                                                                                                                                                                                                           | 8.15            | 10.65           |
|         |                                                     |                   | F2908' H. Background/per ft.                                                                                                                                                                                                                                                                                                                                                                                                                                                                                                                                                                                                                                                                                                                                                                                                                                            |                 | 11.70           |
| Area    | a carpet is required for all booths larger than 30  | )', or for booths |                                                                                                                                                                                                                                                                                                                                                                                                                                                                                                                                                                                                                                                                                                                                                                                                                                                                         |                 |                 |
|         | configured as islands or peninsula are              | as.               | COLORS: □RED □BLUE □TEAL □E                                                                                                                                                                                                                                                                                                                                                                                                                                                                                                                                                                                                                                                                                                                                                                                                                                             | BURGUNDY        | HUNTER GREEN    |
|         |                                                     |                   | □PLUM □GRAY □BLACK □WHITE                                                                                                                                                                                                                                                                                                                                                                                                                                                                                                                                                                                                                                                                                                                                                                                                                                               |                 |                 |
| PADDIN  | G AND VISQUEEN (90 sq. ft. min.)                    |                   | *Show colors will be given when the street is a second colors will be given when the street is a second color will be given when the street is a second color will be given when the street is a second color will be given when the street is a second color will be given when the street is a second color will be given when the street is a second color will be given when the street is a second color will be given when the street is a second color will be given when the street is a second color will be given when the street is a second color will be given when the street is a second color will be given when the street is a second color will be given when the street is a second color will be given by the street is a second color will be given by the street is a second color will be given by the street is a second color will be street. |                 |                 |
| C70     | ' X' Carpet padding/per sq. ft 1.                   | 05 1.35           | ű.                                                                                                                                                                                                                                                                                                                                                                                                                                                                                                                                                                                                                                                                                                                                                                                                                                                                      |                 |                 |
| C80     | ' X' Visqueen covering/per sq. ft                   | .80               |                                                                                                                                                                                                                                                                                                                                                                                                                                                                                                                                                                                                                                                                                                                                                                                                                                                                         | 8% Tax          | <b>(</b>        |
|         |                                                     |                   |                                                                                                                                                                                                                                                                                                                                                                                                                                                                                                                                                                                                                                                                                                                                                                                                                                                                         |                 |                 |
|         |                                                     |                   | TC                                                                                                                                                                                                                                                                                                                                                                                                                                                                                                                                                                                                                                                                                                                                                                                                                                                                      | TAL ORDER       | ₹               |
|         |                                                     |                   |                                                                                                                                                                                                                                                                                                                                                                                                                                                                                                                                                                                                                                                                                                                                                                                                                                                                         |                 |                 |
|         |                                                     |                   |                                                                                                                                                                                                                                                                                                                                                                                                                                                                                                                                                                                                                                                                                                                                                                                                                                                                         |                 |                 |
|         |                                                     |                   |                                                                                                                                                                                                                                                                                                                                                                                                                                                                                                                                                                                                                                                                                                                                                                                                                                                                         |                 |                 |
| NAM     | OF CONVENTION ACFSA 2015                            |                   | BOOTH                                                                                                                                                                                                                                                                                                                                                                                                                                                                                                                                                                                                                                                                                                                                                                                                                                                                   | #               |                 |
| FIRM    | NAME                                                |                   | PHONE # FAX #                                                                                                                                                                                                                                                                                                                                                                                                                                                                                                                                                                                                                                                                                                                                                                                                                                                           |                 |                 |
|         | PESS                                                |                   |                                                                                                                                                                                                                                                                                                                                                                                                                                                                                                                                                                                                                                                                                                                                                                                                                                                                         |                 |                 |
|         |                                                     |                   |                                                                                                                                                                                                                                                                                                                                                                                                                                                                                                                                                                                                                                                                                                                                                                                                                                                                         |                 |                 |