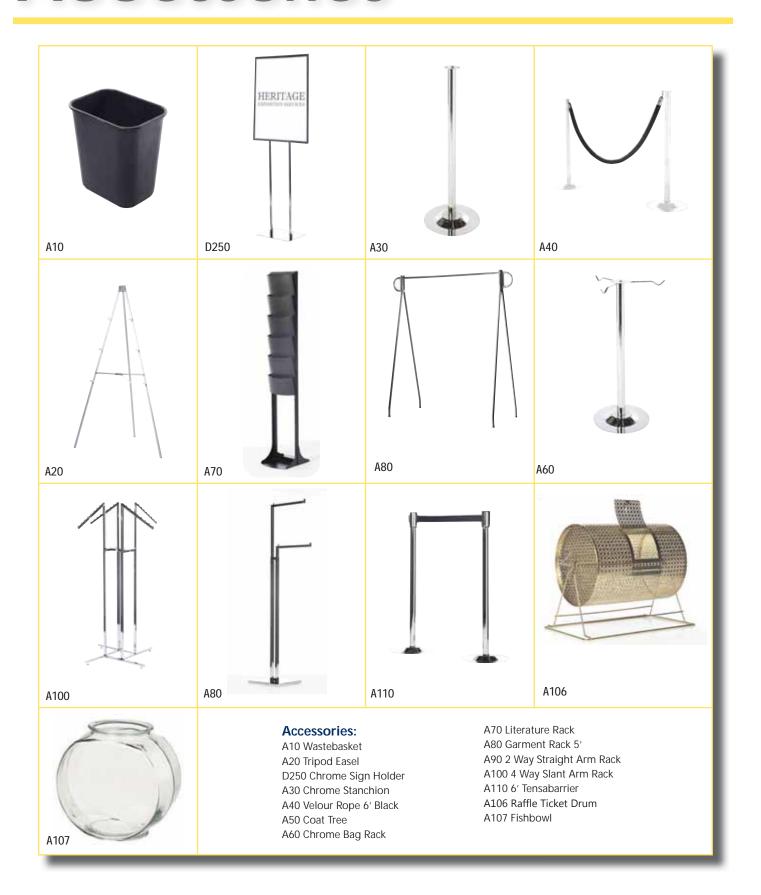

# Accessories

| ITEM QTY |                                   | DISCOUNT<br>RATES | STANDARD AMOUNT<br>RATES | ITEM QTY #                              | DISCOUNT S   | STANDARD AMOUNT<br>RATES |
|----------|-----------------------------------|-------------------|--------------------------|-----------------------------------------|--------------|--------------------------|
|          | 4.0050000                         | 150               |                          | DISPLAY                                 |              |                          |
| A10      | ACCESSOR<br>Wastebasket           |                   | 15.30                    | D10Pegboard Panels (4'x8')              | 117.70       | 153.05                   |
| A20      | _Tripod Easels                    |                   | 25.50                    | D11Pegboard 6" Single Hook              | 5.90         | 7.65                     |
| D250     | _Chrome Sign Holder               |                   | 94.05                    | D12——Pegboard 8" Single Hook            | 6.85         | 8.95                     |
| A30      | _Chrome Stanchion                 |                   | 19.15                    | D20——Tackboard Panels (4'x8')           | 88.30        | 114.75                   |
| A40      | _Velour Rope 6' Black             | 14.70             | 19.15                    | ☐ Horiz. ☐ Vert.                        |              |                          |
| A50      | _Coat Tree                        | 42.65             | 55.45                    | D31Fabric Impact Panel 1 Meter x 8      | 215.80       | 280.54                   |
| A60      | _Chrome Bag Rack                  | 42.65             | 55.45                    | D40Gridwall 2'x8' Black                 | 80.45        | 104.55                   |
| A70      | _Literature Rack                  | 83.40             | 108.40                   | D60——Gridwall 6" Single Hook            | 5.90         | 7.65                     |
| A80      | _Garment Rack 5'                  | 45.80             | 59.50                    | D70——Gridwall 8" Single Hook            | 6.85         | 8.95                     |
| A90      | _2 Way Straight Arm Rack          | 62.80             | 81.60                    | D50Slatwall 1 Meter x 8                 | 107.90       | 140.30                   |
| A100     | _4 Way Slant Arm Rack             |                   | 91.40                    | D120——Slatwall Waterwalls Hooks         | 17.65        | 22.95                    |
| A106     | Raffle Ticket Drum                | 55.00             | 71.50                    | D121——Slatwall 8" Bracket               | 6.85         | 8.95                     |
| A107     | _Fishbowl                         | 20.00             | 26.00                    | D130Shelf 1 meter wide                  | 29.45        | 38.25                    |
| A110     | _6' Tensabarrier                  | 66.70             | 86.70                    | D210——Acrylic Holder                    | 12.25        | 15.95                    |
|          |                                   |                   |                          | D220——Arm Light                         | 26.15        | 34.00                    |
|          |                                   |                   |                          | D1404' Full View Showcase               | 259.95       | 337.95                   |
|          |                                   |                   |                          | D1506' Full View Showcase               | 279.55       | 363.45                   |
|          |                                   |                   |                          | D1604' Quarter View Showcase            | 220.70       | 286.95                   |
|          |                                   |                   |                          | D1706' Quarter View Showcase            | 248.50       | 323.05                   |
|          |                                   |                   |                          | MD20——Counter 1 Meter                   | 274.65       | 357.05                   |
|          |                                   |                   |                          | MD21——Counter 2 Meter                   | 384.20       | 499.45                   |
|          |                                   |                   |                          | MD22——Curved Counter 1 Meter            | 302.12       | 392.76                   |
|          |                                   |                   |                          | ☐ Black Fabric ☐ Gray Fabric ☐          | ☐White PVC   |                          |
|          |                                   |                   |                          | MD60——Counter Lock                      | 15.55        | 20.20                    |
|          |                                   |                   |                          | Counter Doors / Locks Not Available     | le on Curved | Counter                  |
|          |                                   |                   |                          | MD30——Cabinet 1 Meter (White/ Lockable) | 329.58       | 428.45                   |
|          |                                   |                   |                          |                                         | 8%           | . Тах                    |
|          |                                   |                   |                          |                                         | TOTAL OF     | RDER                     |
| NAME OF  | CONVENITION ACESA 2015            |                   |                          | DOOT!! #                                |              |                          |
|          | DF CONVENTION_ ACFSA 2015 BOOTH # |                   |                          |                                         |              |                          |
| FIRM NA  | AME                               |                   |                          | PHONE # FAX #                           |              |                          |
| ADDRES   | S <u> </u>                        |                   | CITY                     | STATEZIP_                               |              |                          |
| BY       | (SIGNATURE)                       | EMAIL             |                          | NAMED                                   | ATE          |                          |