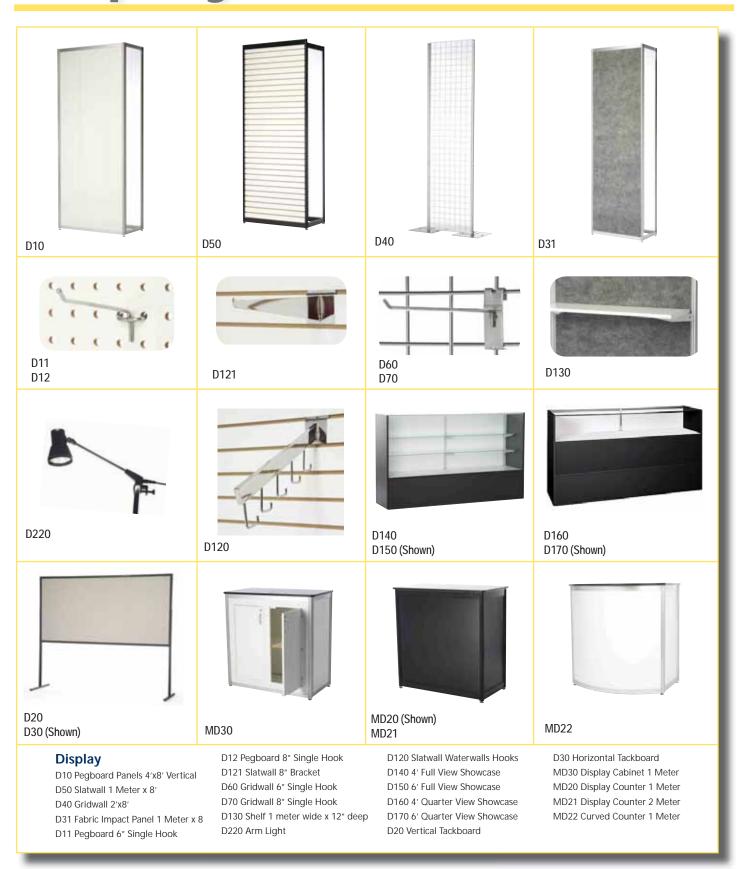

# Display

| ITEM QTY |                                   | DISCOUNT<br>RATES | STANDARD AMOUNT<br>RATES | ITEM QTY #                              | DISCOUNT S   | STANDARD AMOUNT<br>RATES |
|----------|-----------------------------------|-------------------|--------------------------|-----------------------------------------|--------------|--------------------------|
|          | 4.0050000                         | 150               |                          | DISPLAY                                 |              |                          |
| A10      | ACCESSOR<br>Wastebasket           |                   | 15.30                    | D10Pegboard Panels (4'x8')              | 117.70       | 153.05                   |
| A20      | _Tripod Easels                    |                   | 25.50                    | D11Pegboard 6" Single Hook              | 5.90         | 7.65                     |
| D250     | _Chrome Sign Holder               |                   | 94.05                    | D12——Pegboard 8" Single Hook            | 6.85         | 8.95                     |
| A30      | _Chrome Stanchion                 |                   | 19.15                    | D20——Tackboard Panels (4'x8')           | 88.30        | 114.75                   |
| A40      | _Velour Rope 6' Black             | 14.70             | 19.15                    | ☐ Horiz. ☐ Vert.                        |              |                          |
| A50      | _Coat Tree                        | 42.65             | 55.45                    | D31Fabric Impact Panel 1 Meter x 8      | 215.80       | 280.54                   |
| A60      | _Chrome Bag Rack                  | 42.65             | 55.45                    | D40Gridwall 2'x8' Black                 | 80.45        | 104.55                   |
| A70      | _Literature Rack                  | 83.40             | 108.40                   | D60——Gridwall 6" Single Hook            | 5.90         | 7.65                     |
| A80      | _Garment Rack 5'                  | 45.80             | 59.50                    | D70——Gridwall 8" Single Hook            | 6.85         | 8.95                     |
| A90      | _2 Way Straight Arm Rack          | 62.80             | 81.60                    | D50Slatwall 1 Meter x 8                 | 107.90       | 140.30                   |
| A100     | _4 Way Slant Arm Rack             |                   | 91.40                    | D120——Slatwall Waterwalls Hooks         | 17.65        | 22.95                    |
| A106     | Raffle Ticket Drum                | 55.00             | 71.50                    | D121——Slatwall 8" Bracket               | 6.85         | 8.95                     |
| A107     | _Fishbowl                         | 20.00             | 26.00                    | D130Shelf 1 meter wide                  | 29.45        | 38.25                    |
| A110     | _6' Tensabarrier                  | 66.70             | 86.70                    | D210——Acrylic Holder                    | 12.25        | 15.95                    |
|          |                                   |                   |                          | D220——Arm Light                         | 26.15        | 34.00                    |
|          |                                   |                   |                          | D1404' Full View Showcase               | 259.95       | 337.95                   |
|          |                                   |                   |                          | D1506' Full View Showcase               | 279.55       | 363.45                   |
|          |                                   |                   |                          | D1604' Quarter View Showcase            | 220.70       | 286.95                   |
|          |                                   |                   |                          | D1706' Quarter View Showcase            | 248.50       | 323.05                   |
|          |                                   |                   |                          | MD20——Counter 1 Meter                   | 274.65       | 357.05                   |
|          |                                   |                   |                          | MD21——Counter 2 Meter                   | 384.20       | 499.45                   |
|          |                                   |                   |                          | MD22——Curved Counter 1 Meter            | 302.12       | 392.76                   |
|          |                                   |                   |                          | ☐ Black Fabric ☐ Gray Fabric ☐          | ☐White PVC   |                          |
|          |                                   |                   |                          | MD60——Counter Lock                      | 15.55        | 20.20                    |
|          |                                   |                   |                          | Counter Doors / Locks Not Available     | le on Curved | Counter                  |
|          |                                   |                   |                          | MD30——Cabinet 1 Meter (White/ Lockable) | 329.58       | 428.45                   |
|          |                                   |                   |                          |                                         | 8%           | . Тах                    |
|          |                                   |                   |                          |                                         | TOTAL OF     | RDER                     |
| NAME OF  | CONVENITION ACESA 2015            |                   |                          | DOOT!! #                                |              |                          |
|          | DF CONVENTION_ ACFSA 2015 BOOTH # |                   |                          |                                         |              |                          |
| FIRM NA  | AME                               |                   |                          | PHONE # FAX #                           |              |                          |
| ADDRES   | S <u> </u>                        |                   | CITY                     | STATEZIP_                               |              |                          |
| BY       | (SIGNATURE)                       | EMAIL             |                          | NAMED                                   | ATE          |                          |