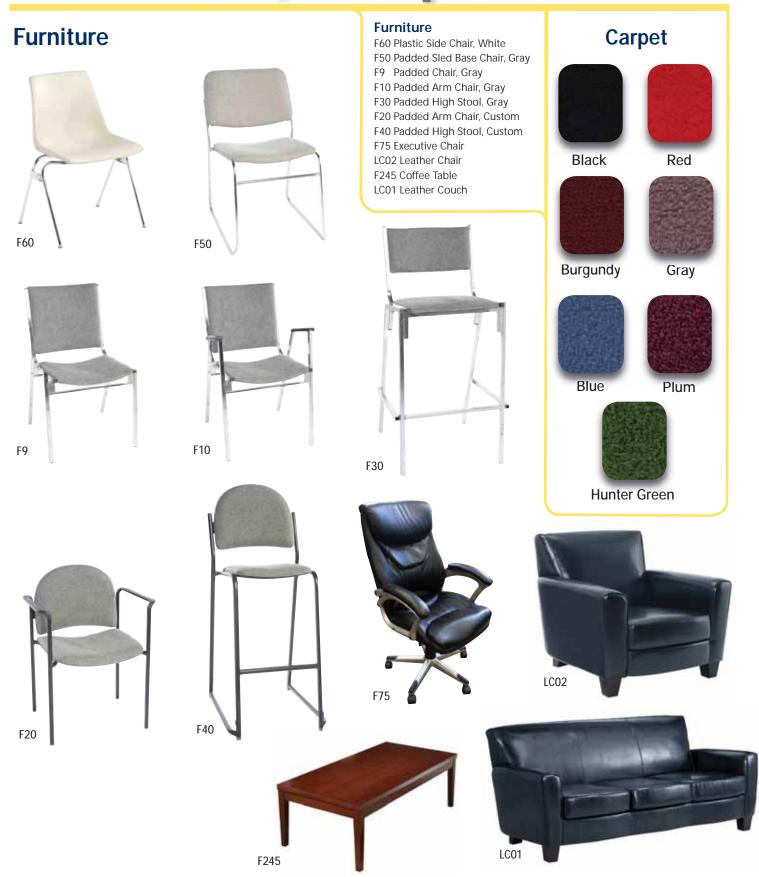

# Furniture/Carpet

| ITEM QT |                                                     | STANDARD AMOUNT   | ITEM QTY                                                                                                                                                                                                                                                                                                                                                                                                                                                                                                                                                                                                                                                                                                                                                                                                                                                                |                 | STANDARD AMOUNT |
|---------|-----------------------------------------------------|-------------------|-------------------------------------------------------------------------------------------------------------------------------------------------------------------------------------------------------------------------------------------------------------------------------------------------------------------------------------------------------------------------------------------------------------------------------------------------------------------------------------------------------------------------------------------------------------------------------------------------------------------------------------------------------------------------------------------------------------------------------------------------------------------------------------------------------------------------------------------------------------------------|-----------------|-----------------|
| #       | RATES                                               | RATES             | #                                                                                                                                                                                                                                                                                                                                                                                                                                                                                                                                                                                                                                                                                                                                                                                                                                                                       | RATES           | RATES           |
|         | FURNITURE                                           |                   | DRAPED DISP                                                                                                                                                                                                                                                                                                                                                                                                                                                                                                                                                                                                                                                                                                                                                                                                                                                             |                 |                 |
| F60     | Plastic Side Chair (White)33.50                     | 43.55             | F1104' Table – 30" high                                                                                                                                                                                                                                                                                                                                                                                                                                                                                                                                                                                                                                                                                                                                                                                                                                                 |                 | 78.65           |
| F50     | Padded Sled Base Chair (Gray)43.75                  | 56.85             | F1206' Table – 30" high                                                                                                                                                                                                                                                                                                                                                                                                                                                                                                                                                                                                                                                                                                                                                                                                                                                 |                 | 94.60           |
| F9      | Padded Chair (Gray)43.75                            | 56.85             | F130 8' Table – 30" high                                                                                                                                                                                                                                                                                                                                                                                                                                                                                                                                                                                                                                                                                                                                                                                                                                                |                 | 110.50          |
| F10     | Padded Arm Chair (Gray)47.40                        | 61.65             | F1404' Table – 42" Counter high                                                                                                                                                                                                                                                                                                                                                                                                                                                                                                                                                                                                                                                                                                                                                                                                                                         |                 | 97.75           |
| F20     | Custom Padded Arm Chair56.00                        | 72.80             | F1506' Table – 42" Counter high                                                                                                                                                                                                                                                                                                                                                                                                                                                                                                                                                                                                                                                                                                                                                                                                                                         |                 | 113.70          |
| F30     | Padded High Stool (Gray)53.55                       | 69.60             | F160 8' Table – 42" Counter high                                                                                                                                                                                                                                                                                                                                                                                                                                                                                                                                                                                                                                                                                                                                                                                                                                        |                 | 129.65          |
| F40     | Custom Padded High Stool70.30                       | 91.40             | F1704th side table drape                                                                                                                                                                                                                                                                                                                                                                                                                                                                                                                                                                                                                                                                                                                                                                                                                                                | 25.35           | 32.95           |
| LC01    | Leather Couch                                       | 643.50            |                                                                                                                                                                                                                                                                                                                                                                                                                                                                                                                                                                                                                                                                                                                                                                                                                                                                         |                 |                 |
| LC02    | Leather Chair                                       | 406.00            | COLORS: RED BLUE TEAL B                                                                                                                                                                                                                                                                                                                                                                                                                                                                                                                                                                                                                                                                                                                                                                                                                                                 |                 |                 |
| F245    | Coffee Table                                        | 253.50            | □PLUM □GRAY □BLACK □WHIT                                                                                                                                                                                                                                                                                                                                                                                                                                                                                                                                                                                                                                                                                                                                                                                                                                                | E LIGOLD L      | J EXPO GREEN    |
| F75     |                                                     | 253.50            |                                                                                                                                                                                                                                                                                                                                                                                                                                                                                                                                                                                                                                                                                                                                                                                                                                                                         |                 | _               |
|         | 30" Diameter Pedestal Table (Gray) 84.20            | 109.45            | UNDRAPED DIS                                                                                                                                                                                                                                                                                                                                                                                                                                                                                                                                                                                                                                                                                                                                                                                                                                                            |                 |                 |
| I       | <sup>-</sup> 80 □ 18" High F90 □ 30" High F100 □ 42 | 2" High           | F190 4' Table – 30" high                                                                                                                                                                                                                                                                                                                                                                                                                                                                                                                                                                                                                                                                                                                                                                                                                                                |                 |                 |
|         |                                                     |                   | F200 6' Table – 30" high                                                                                                                                                                                                                                                                                                                                                                                                                                                                                                                                                                                                                                                                                                                                                                                                                                                |                 |                 |
|         |                                                     |                   | F210 8' Table – 30" high                                                                                                                                                                                                                                                                                                                                                                                                                                                                                                                                                                                                                                                                                                                                                                                                                                                |                 |                 |
|         | CARPET                                              |                   | F220 4' Table – 42" Counter high                                                                                                                                                                                                                                                                                                                                                                                                                                                                                                                                                                                                                                                                                                                                                                                                                                        |                 |                 |
| C10     | 9' X 10'126.05                                      | 163.90            | F2306' Table – 42" Counter high                                                                                                                                                                                                                                                                                                                                                                                                                                                                                                                                                                                                                                                                                                                                                                                                                                         |                 |                 |
| C20     | 9' X 20'247.50                                      | 321.10            | F240 8' Table – 42" Counter high                                                                                                                                                                                                                                                                                                                                                                                                                                                                                                                                                                                                                                                                                                                                                                                                                                        | 60.90           | 79.15           |
| C30     | 9' X 30'370.10                                      | 481.10            |                                                                                                                                                                                                                                                                                                                                                                                                                                                                                                                                                                                                                                                                                                                                                                                                                                                                         |                 |                 |
| C40     | 9' X 40'497.30                                      | 646.50            | TABLE RISERS CO                                                                                                                                                                                                                                                                                                                                                                                                                                                                                                                                                                                                                                                                                                                                                                                                                                                         | VERED WHI       | TE              |
| C50     | 9' X Per 10' increment126.05                        | 163.90            | (Riser Dimension: 10                                                                                                                                                                                                                                                                                                                                                                                                                                                                                                                                                                                                                                                                                                                                                                                                                                                    | " Wide x 8" hig | Jh)             |
|         |                                                     |                   | F250 4' Long riser                                                                                                                                                                                                                                                                                                                                                                                                                                                                                                                                                                                                                                                                                                                                                                                                                                                      | 26.75           | 34.75           |
|         | ARPET (Indicate Dimensions for Special Size Carpe   |                   | F260 6' Long riser                                                                                                                                                                                                                                                                                                                                                                                                                                                                                                                                                                                                                                                                                                                                                                                                                                                      | 32.85           | 42.70           |
| C60     | _,, X, per sq. ft. (100 sq. ft. min.) 2.15          | 2.75              | F270 8' Long riser                                                                                                                                                                                                                                                                                                                                                                                                                                                                                                                                                                                                                                                                                                                                                                                                                                                      | 39.75           | 51.65           |
|         |                                                     |                   |                                                                                                                                                                                                                                                                                                                                                                                                                                                                                                                                                                                                                                                                                                                                                                                                                                                                         |                 |                 |
| COLORS  | : □red blue □hunter green □bl                       | JRGUNDY           | SPECIAL DRAPE B                                                                                                                                                                                                                                                                                                                                                                                                                                                                                                                                                                                                                                                                                                                                                                                                                                                         | ACKGROUN        | DS              |
|         | □ PLUM □ GRAY □ BLACK                               |                   | F280 3' H. Background/per ft.                                                                                                                                                                                                                                                                                                                                                                                                                                                                                                                                                                                                                                                                                                                                                                                                                                           | 8.15            | 10.65           |
|         |                                                     |                   | F2908' H. Background/per ft.                                                                                                                                                                                                                                                                                                                                                                                                                                                                                                                                                                                                                                                                                                                                                                                                                                            |                 | 11.70           |
| Area    | a carpet is required for all booths larger than 30  | )', or for booths |                                                                                                                                                                                                                                                                                                                                                                                                                                                                                                                                                                                                                                                                                                                                                                                                                                                                         |                 |                 |
|         | configured as islands or peninsula are              | as.               | COLORS: □RED □BLUE □TEAL □E                                                                                                                                                                                                                                                                                                                                                                                                                                                                                                                                                                                                                                                                                                                                                                                                                                             | BURGUNDY        | HUNTER GREEN    |
|         |                                                     |                   | □PLUM □GRAY □BLACK □WHITE                                                                                                                                                                                                                                                                                                                                                                                                                                                                                                                                                                                                                                                                                                                                                                                                                                               |                 |                 |
| PADDIN  | G AND VISQUEEN (90 sq. ft. min.)                    |                   | *Show colors will be given when the street is a second colors will be given when the street is a second color will be given when the street is a second color will be given when the street is a second color will be given when the street is a second color will be given when the street is a second color will be given when the street is a second color will be given when the street is a second color will be given when the street is a second color will be given when the street is a second color will be given when the street is a second color will be given when the street is a second color will be given when the street is a second color will be given when the street is a second color will be given by the street is a second color will be given by the street is a second color will be given by the street is a second color will be street. |                 |                 |
| C70     | ' X' Carpet padding/per sq. ft 1.                   | 05 1.35           | ű.                                                                                                                                                                                                                                                                                                                                                                                                                                                                                                                                                                                                                                                                                                                                                                                                                                                                      |                 |                 |
| C80     | ' X' Visqueen covering/per sq. ft                   | .80               |                                                                                                                                                                                                                                                                                                                                                                                                                                                                                                                                                                                                                                                                                                                                                                                                                                                                         | 8% Tax          | <b>(</b>        |
|         |                                                     |                   |                                                                                                                                                                                                                                                                                                                                                                                                                                                                                                                                                                                                                                                                                                                                                                                                                                                                         |                 |                 |
|         |                                                     |                   | TC                                                                                                                                                                                                                                                                                                                                                                                                                                                                                                                                                                                                                                                                                                                                                                                                                                                                      | TAL ORDER       | ₹               |
|         |                                                     |                   |                                                                                                                                                                                                                                                                                                                                                                                                                                                                                                                                                                                                                                                                                                                                                                                                                                                                         |                 |                 |
|         |                                                     |                   |                                                                                                                                                                                                                                                                                                                                                                                                                                                                                                                                                                                                                                                                                                                                                                                                                                                                         |                 |                 |
|         |                                                     |                   |                                                                                                                                                                                                                                                                                                                                                                                                                                                                                                                                                                                                                                                                                                                                                                                                                                                                         |                 |                 |
| NAM     | OF CONVENTION ACFSA 2015                            |                   | BOOTH                                                                                                                                                                                                                                                                                                                                                                                                                                                                                                                                                                                                                                                                                                                                                                                                                                                                   | #               |                 |
| FIRM    | NAME                                                |                   | PHONE # FAX #                                                                                                                                                                                                                                                                                                                                                                                                                                                                                                                                                                                                                                                                                                                                                                                                                                                           |                 |                 |
|         | PESS                                                |                   |                                                                                                                                                                                                                                                                                                                                                                                                                                                                                                                                                                                                                                                                                                                                                                                                                                                                         |                 |                 |
|         |                                                     |                   |                                                                                                                                                                                                                                                                                                                                                                                                                                                                                                                                                                                                                                                                                                                                                                                                                                                                         |                 |                 |